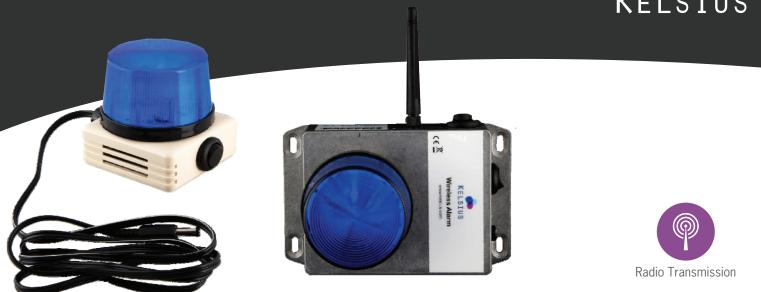

## AL1 – Alarm Flasher Wired

The AL1 Alarm Flasher is a wired alarm that plugs into (and is powered from) the Network Controller and so will be located beside the Network Controller.

## AL3 – Alarm Flasher Wired

The AL3 Alarm Flasher is a wireless alarm that communicates via RF signal from the Network Controller and so can be placed anywhere in the system network area.

| Flasher Specification |                        |               | AL3 Specification                 |                                                |
|-----------------------|------------------------|---------------|-----------------------------------|------------------------------------------------|
| Bulb:                 | XENON Strobe Blue      |               | Product Code:                     | AL3                                            |
| Current Rating:       | 160mA                  |               | Radio Frequency Band:             | 916MHz (USA) ; 868MHz (Europe).                |
| Input:                | 12VDC 1A               |               | Line of sight range:              | up to 100m                                     |
|                       |                        | •             | Reprogrammability:                | Fully Reprogrammable over RF                   |
| AL1 Specification     |                        | Power Supply: | 12VDC 1A Mains Adapter (supplied) |                                                |
| Product Code:         | AL1                    |               | Backup Battery:                   | 1 x Pack 4.8V NiMH (pack of 4 x 1.2v AA Size). |
| Size:                 | W 70mm, H 58mm, D 95mm |               | Size:                             | W147mm, H 168mm, D 65mm                        |
| Weight:               | 131g.                  |               | Weight:                           | 427g.                                          |