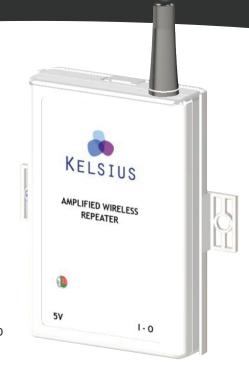

## **K200R Amplified Wireless Repeater**

The **Amplified Repeater** ensures that network integrity is maintained for larger wireless networks, and when sensors are located distant from the Network Controller.

This device is designed to be mounted close to a non-amplified device to increase its RF range in environments where connectivity may be an issue.

**Applications** – suitable for all applications across food and life sciences including:

Up to five Repeaters can be used in any single channel wireless network and up to 15 Repeaters can be used in a frequency-hopping network.

| Specification         |                                            |                         |                                                    |
|-----------------------|--------------------------------------------|-------------------------|----------------------------------------------------|
| Product Code:         | K200R                                      | Size (with bracket):    | Width 84.6 mm<br>Height 126.1 mm<br>Depth 18.7 mm  |
| Operating Conditions: | -30°C +55°C (-22°F +131°F)                 |                         |                                                    |
| Radio Freq. Band:     | 915MHz (USA); 868MHz (Europe).             | Size (without bracket): | Width 62.35 mm<br>Height 126.1 mm<br>Depth 17.5 mm |
| Line of sight range:  | Up to 800m                                 |                         |                                                    |
| Reprogrammability:    | Fully Reprogrammable over RF               | IP rating:              | 64                                                 |
| Battery:              | Li-lon Polymer 3.7V 1500 mAh               | Enclosure:              | Polycarbonate                                      |
| Battery Operation:    | Repeats for 50 hours during power failure. | Weight:                 | 105g                                               |
| Power supply:         | 5V 2A USB-C mains adapter                  |                         |                                                    |