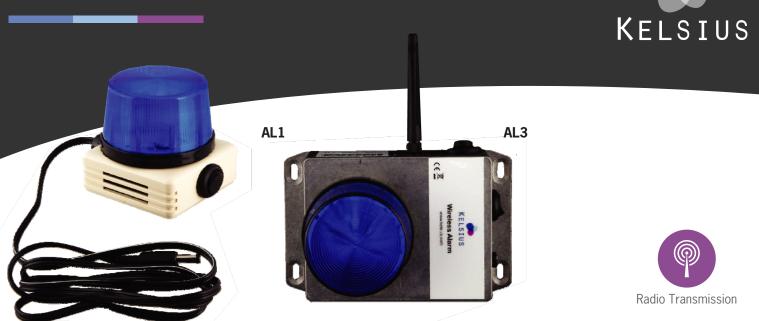

## AL1 - Wired Alarm Flasher

The AL1 Alarm Flasher is a wired alarm that plugs into (and is powered from) the Network Controller and so will be located beside the Network Controller.

## AL3 – Wireless Alarm Flasher

The AL3 Alarm Flasher is a wireless alarm that communicates via RF signal from the Network Controller and so can be placed anywhere in the system network area.

| Flasher Specification |                        |               | AL3 Specification                 |                                                |
|-----------------------|------------------------|---------------|-----------------------------------|------------------------------------------------|
| Bulb:                 | XENON Strobe Blue      |               | Product Code:                     | AL3                                            |
| Current Rating:       | 160mA                  |               | Radio Frequency Band:             | 916MHz (USA) ; 868MHz (Europe).                |
| Input:                | 12VDC 1A               |               | Line of sight range:              | up to 100m                                     |
|                       |                        |               | Reprogrammability:                | Fully Reprogrammable over RF                   |
| AL1 Specification     |                        | Power Supply: | 12VDC 1A Mains Adapter (supplied) |                                                |
| Product Code:         | AL1                    |               | Backup Battery:                   | 1 x Pack 4.8V NiMH (pack of 4 x 1.2v AA Size). |
| Size:                 | W 70mm, H 58mm, D 95mm |               | Size:                             | W147mm, H 168mm, D 65mm                        |
| Weight:               | 131g.                  |               | Weight:                           | 427g.                                          |